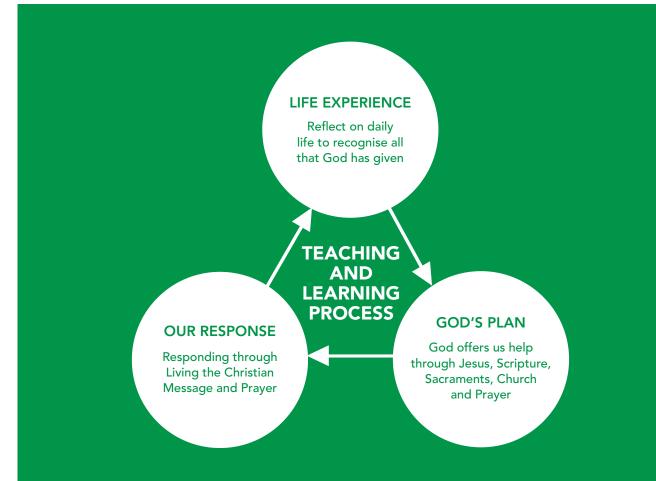

### Life Experience

Children reflect on their life experiences and become aware of the gifts and abilities <u>God h</u>as given them.

## God's Plan

Children learn of the help God offers them through Jesus, the Scriptures, the Sacraments, the Church and Prayer so that they can become the person God calls them to be.

#### Our Response

Children are presented with the opportunity to respond to God. They are encouraged to do this by actively developing a relationship with Jesus through prayer and living the message of the Gospel.